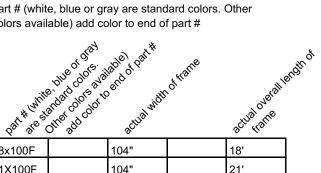

these measurements should line up together. If they don't, check canopy legs and send pictures before

Canvas sizes available

part # (white, blue or gray are standard colors. Other colors available) add color to end of part #

## NOTE: Make sure to use canopy adjusters!!!!!!!

|                          | ବ୍ କ ୦ <sup>.</sup> କ | ~~~~~~~~~~~~~~~~~~~~~~~~~~~~~~~~~~~~~~ | 0° X1° |
|--------------------------|-----------------------|----------------------------------------|--------|
| 18 x 100 flat end canvas | 18x100F               | 104"                                   | 18'    |
| 21 x 100 flat end canvas | 21X100F               | 104"                                   | 21'    |
| 21 x 108 flat end canvas | 21X108F               | 112"                                   | 21'    |
| 24 x 108 flat end canvas | 24X108F               | 112"                                   | 24'    |
| 27 x 108 flat end canvas | 27X108F               | 112"                                   | 27'    |
| 24 x 114 flat end canvas | 24X114F               | 118"                                   | 24'    |
| 27 x 114 flat end canvas | 27X114F               | 118"                                   | 27'    |
| 24 x 120 flat end canvas | 24X120F               | 124"                                   | 24'    |
| 27 x 120 flat end canvas | 27X120F               | 124"                                   | 27'    |
| 30 x 120 flat end canvas | 30X120F               | 124"                                   | 30'    |
| 30 x 132 flat end canvas | 30X132F               | 136"                                   | 30'    |
|                          |                       |                                        |        |